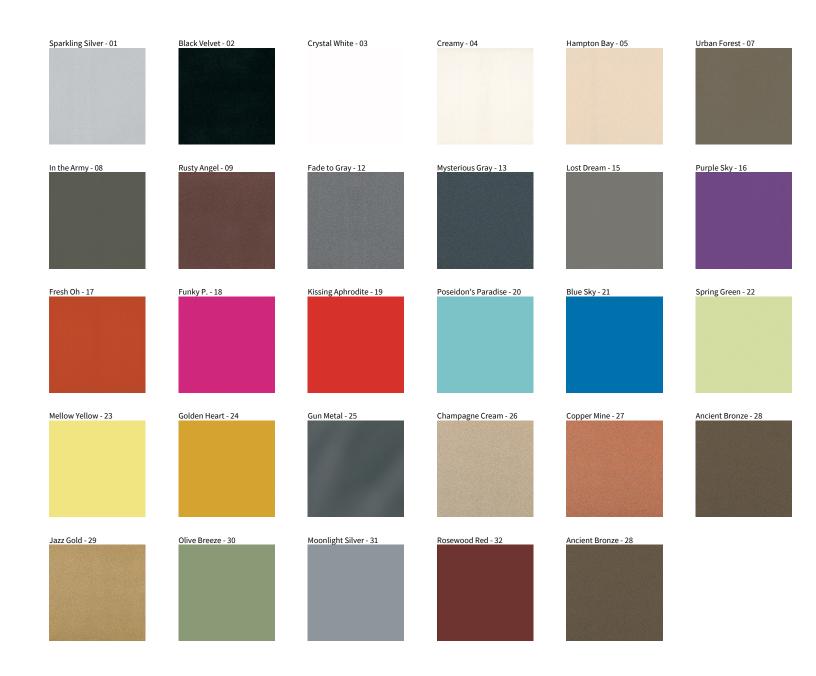

## **BIONIQ RECESSED**

COLOR FINISH CHART

| PROJECT  |
|----------|
| ТҮРЕ     |
| NOTES    |
| QUANTITY |
| DATE     |

**Digital:** Not all screens are calibrated the same, and therefore, colors will appear differently between screens. **Physical:** When texture is involved, there will be variations in color, character and tone within a product series and between product families.

**Gun Metal:** No Gun Metal finish is alike. It combines a mixture of transparent and black color particles which ensures a highly individual effect and no luminaire being identical. **Champagne Cream, Copper Mine, Ancient Bronze + Jazz Gold:** These finishes have slight fading from specific powder coating production. Each luminaire will slightly vary.